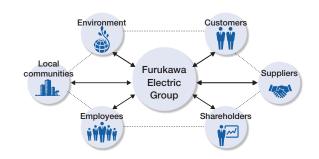

## Stakeholder Relations

Furukawa Electric Group works on resolving the social agenda such as SDGs while monitoring the business activities appropriately across the various stakeholders with different positions, and fulfill our responsibilities as a company.

| Main<br>Stakeholders | Means of Communication                                                                                                                                                                                                                                                                                                                                                                      | Main Responsibilities                                                                                                                                                                                                                   | Related SDGs                                                                                                                                                                                                                                                                                                                                                                                                                                                                                                                                                                                                                                                                                                                                                                                                                                                                                                                                                                                                                                                                                                                                                                                                                                                                                                                                                                                                                                                                                                                                                                                                                                                                                                                                                                                                                                                                                                                                                                                                                                                                                                                   |
|----------------------|---------------------------------------------------------------------------------------------------------------------------------------------------------------------------------------------------------------------------------------------------------------------------------------------------------------------------------------------------------------------------------------------|-----------------------------------------------------------------------------------------------------------------------------------------------------------------------------------------------------------------------------------------|--------------------------------------------------------------------------------------------------------------------------------------------------------------------------------------------------------------------------------------------------------------------------------------------------------------------------------------------------------------------------------------------------------------------------------------------------------------------------------------------------------------------------------------------------------------------------------------------------------------------------------------------------------------------------------------------------------------------------------------------------------------------------------------------------------------------------------------------------------------------------------------------------------------------------------------------------------------------------------------------------------------------------------------------------------------------------------------------------------------------------------------------------------------------------------------------------------------------------------------------------------------------------------------------------------------------------------------------------------------------------------------------------------------------------------------------------------------------------------------------------------------------------------------------------------------------------------------------------------------------------------------------------------------------------------------------------------------------------------------------------------------------------------------------------------------------------------------------------------------------------------------------------------------------------------------------------------------------------------------------------------------------------------------------------------------------------------------------------------------------------------|
| Environment          | <ul> <li>Participation in the environment related projects and cooperation on their investigations</li> <li>Cooperation on environmental efforts by customers</li> <li>Environment conservation activities through the value chain</li> <li>Participation in environmental activities by NGO and NPO</li> <li>Participation in the industry associations related to our business</li> </ul> | - Climate change measures - Promote energy conservation - Protect biodiversity - Sustainable resource recycling Manage chemical substances                                                                                              | 7 ATHORNMET AND 12 REPORTED AND PROPRIED TO A STATE OF THE PROPRIED TO A ST |
| Customers            | - Dialogue through regular business - Website, Sustainability Reports - Dialogue at technology exhibitions, trade shows                                                                                                                                                                                                                                                                     | - Maintain and improve the quality of products, operations and services - Offer products and services that are useful to society - Provide solutions to issues confronting customers through a broad array of technologies and know-how | 7 AFFORMALI AND 9 ROSSITT INVINCATION AND AN AN INVESTIGATION                                                                                                                                                                                                                                                                                                                                                                                                                                                                                                                                                                                                                                                                                                                                                                                                                                                                                                                                                                                                                                                                                                                                                                                                                                                                                                                                                                                                                                                                                                                                                                                                                                                                                                                                                                                                                                                                                                                                                                                                                                                                  |
| Suppliers            | <ul><li>Partner Meetings</li><li>Dialogue through regular business</li><li>CSR surveys</li><li>Feedback interviews on results of partner evaluations</li></ul>                                                                                                                                                                                                                              | - Establish a sound relationship founded on<br>fair trading in compliance with laws and<br>regulations - Realize CSR throughout the supply<br>chain by implementing CSR Deployment<br>Guideline for Business Partners                   | 12 RESPONDENT MARKET MA |
| Shareholders         | - Sustainability Reports - General meetings of shareholders, shareholder reports - Management briefings and results presentations - Investor visits - Shareholder plant tours                                                                                                                                                                                                               | - Provide appropriate returns - Ensure timely and appropriate disclosure - Enhance corporate value                                                                                                                                      | 16 PEAGE AUTHORS AND STRONG NOTUTIONS NOTUTIONS                                                                                                                                                                                                                                                                                                                                                                                                                                                                                                                                                                                                                                                                                                                                                                                                                                                                                                                                                                                                                                                                                                                                                                                                                                                                                                                                                                                                                                                                                                                                                                                                                                                                                                                                                                                                                                                                                                                                                                                                                                                                                |
| Employees            | - Internal newsletter, intranet<br>- Management briefings                                                                                                                                                                                                                                                                                                                                   | - Respect human rights - Cultivate and appropriately value and reward human resources - Promote health, including occupational health and safety, as well as mental health - Support diverse workstyles and work/life balance           | 5 GENERAL BY CONTINUOUS AND CONTINUO |
| Local communities    | - Factory tours - Cooperate with and sponsor sports and traditional events - Support the activities of and collaborate with local NPOs - Preserve the Satoyama Environment                                                                                                                                                                                                                  | - Nurture future generation - Promote sporting and cultural activities - Live in harmony with the natural environment and local communities                                                                                             | 3 GOOD HEALTH AMERICAN AND MILITERING AMERICAN AND MILITERING AMERICAN AND MILITERING AND MILITE |