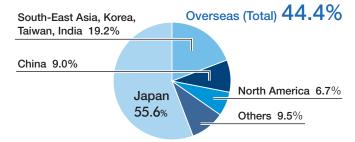

# **Group Profile**

## Company Profile

Company Name Furukawa Electric Co., Ltd.

President Mitsuyoshi Shibata

Founded 1884 Established 1896

Paid-in Capital ¥69,395 million

(As of March 31, 2015)

Net sales ¥867,817 million (Consolidated)

(Years ended March 31, 2015) ¥417,426 million

(Non-Consolidated)

Number of Employees 46,134 (Consolidated)
(As of March 31, 2015) 3,435 (Non-Consolidated)

Head Office Marunouchi Nakadori Bldg., 2-3,

Marunouchi 2-chome, Chiyoda-

ku, Tokyo 100-8322, Japan

TEL. +81-3-3286-3001

#### Percentage of net sales by segment



#### Percentage of overseas sales



## Major Products and Services

#### **Telecommunications**



Optical fiber cables / Metal communication cables / Semiconductor optical devices / Electronic appliance wires / Optical components / Network equipment / Optical fiber cable accessories and installations / CATV system / Radio products, etc.

#### **Energy and Industrial Products**



Copper wires and Aluminum wires / Power transmission cable / Insulated wires / Power transmission cable accessories and installations / Cable conduits / Water-feeding pipe materials / Foam products / UV tapes for semiconductor manufacturing / Electrical Insulation Tape / Electric material products, etc.

### **Electronics and Automotive Systems**



Automotive components and wiring harness / Magnet wires / Electronic component materials / Heatsin