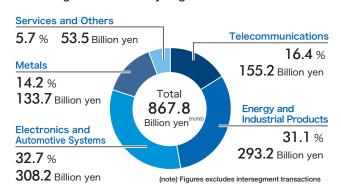

#### Percentage of net sales by segment

#### **Telecommunications**

Optical fiber cables / Metal communication cables / Semiconductor optical devices / Electronic appliance wires / Optical components / Network equipment / Optical fiber cable accessories and installations / CATV system / Radio products, etc.

#### **Energy and Industrial Products**

Copper wires and Aluminum wires / Power transmission cable / Insulated wires / Power transmission cable accessories and installations / Cable conduits / Water-feeding pipe materials / Foam products / UV tapes for semiconductor manufacturing / Electrical Insulation Tape / Electric material products, etc.

### **Electronics and Automotive Systems**

Automotive components and wiring harness / Magnet wires / Electronic component materials / Heatsinks / Hard disc drive (HDD) aluminum substrates / Battery products, etc.

#### Metals

Copper and copper alloy products (plates, strips, pipes, rods, foils, and wires) / Functional surface products (plating)/ Electrodeposited copper foil / Processed products for electronic parts / Superconducting products / Special metal materials (Shape-memory and superelastic alloys), etc.

#### **Services and Others**

Logistics / Information processing service / Software development / Service business (real-estate leasing, hydraulic power generation and so on), etc.