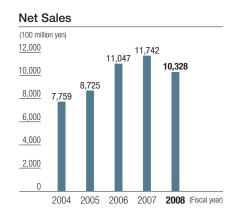

# **Furukawa Electric Group Overview**

### **Furukawa Electric Group Profile**

#### Sales

1,032.8 billion yen (Consolidated, fiscal year 2008)

### Number of employees

37,427 (as of March 31, 2009)

### Number of companies

123 (107 subsidiaries and 16 affiliates accounted for using the equity method)

### Main Business Segments (Consolidated)





### **Results (Consolidated)**







## **Main Business Segments**

### **Three Core Materials**

#### **Business Segments**

#### **Main Products**

#### **Main Customers**

Telecommunications

- Optical fibers and cables
- Lasers
- Optical amplifiers
- Networking equipment





- Communications
- Communication equipment

**Optics** 

Energy and Industrial Products

- Copper wire rods
- Industrial power cables
- Microcellular foam
- Semiconductor processing tapes





- Power
- Railways
- Electrical machinery
- Construction

Nonferrous Metals Synthesis and Processing

Metals

- Copper foil
- Wrought copper products for electronics
- Air conditioner copper piping
- Superconducting wire





- Electronic equipment and electrical machinery
- Construction

**Plastics** 

Electronics and Automotive Systems

- Wire harnesses