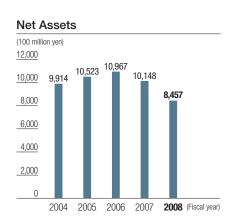

# **Furukawa Electric Group Overview**

### **Furukawa Electric Group Profile**

#### Sales

1,032.8 billion yen (Consolidated, fiscal year 2008)

### Number of employees

37,427 (as of March 31, 2009)

### Number of companies

123 (107 subsidiaries and 16 affiliates accounted for using the equity method)

### Main Business Segments (Consolidated)





### **Results (Consolidated)**







## **Main Business Segments**

### **Three Core Materials**

#### **Business Segments**

#### **Main Products**

#### **Main Customers**

Telecommunications

- Optical fibers and cables
- Lasers
- Optical amplifiers
- Networking equipment





- Communications
- Communication equipment

**Optics** 

Energy and Industrial Products

- Copper wire rods
- Industrial power cables
- Microcellular foam
- Semiconductor processing tapes





- Power
- Railways
- Electrical machinery
- Construction

Nonferrous Metals Synthesis and Processing

Metals

- Copper foil
- Wrought copper products for electronics
- Air conditioner copper piping
- Superconducting wire





- Electronic equipment and electrical machinery
- Construction

**Plastics** 

Electronics and Automotive Systems

- Wire harnesses for