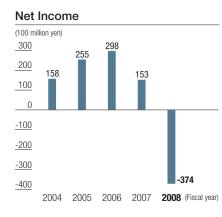

# **Furukawa Electric Group Overview**

### **Furukawa Electric Group Profile**

#### Sales

1,032.8 billion yen (Consolidated, fiscal year 2008)

### Number of employees

37,427 (as of March 31, 2009)

### Number of companies

123 (107 subsidiaries and 16 affiliates accounted for using the equity method)

### Main Business Segments (Consolidated)





### **Results (Consolidated)**







## **Main Business Segments**

### **Three Core Materials**

#### **Business Segments**

#### **Main Products**

#### **Main Customers**

Telecommunications

- Optical fibers and cables
- Lasers
- Optical amplifiers
- Networking equipment





- Communications
- Communication equipment

**Optics** 

Energy and Industrial Products

- Copper wire rods
- Industrial power cables
- Microcellular foam
- Semiconductor processing tapes





- Power
- Railways
- Electrical machinery
- Construction

Nonferrous Metals Synthesis and Processing

Metals

- Copper foil
- Wrought copper products for electronics
- Air conditioner copper piping
- Superconducting wire





- Electronic equipment and electrical machinery
- Construction

**Plastics** 

Electronics and Automotive Systems

- Wire harnesses f