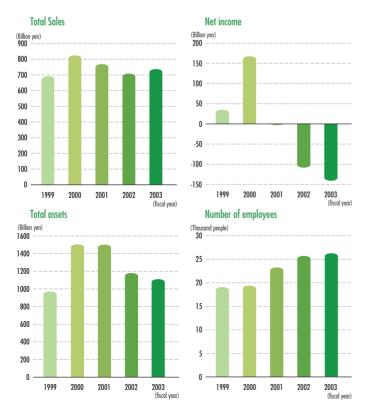

## **Consolidated Business Performance**

Consolidated sales increased to 789,867 million yen (up 4.1% year on year) due to expansion in sales in all divisions except the Telecommunications division and the expanded scope of consolidation, as a result of enhancing group management. However we incurred net losses of 140,128 million yen due to asset disposal reduction of the US subsidiary OFS and assets disposal losses for business restructuring.