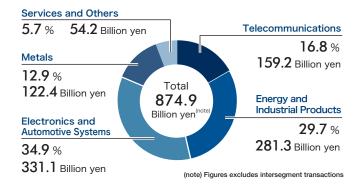

#### Percentage of net sales by segment

#### **Telecommunications**

Optical fiber cables / Metal communication cables / Semiconductor optical devices / Fusion Splicer / Electronic appliance wires / Optical components / Network equipment / Optical fiber cable accessories and installations / LAN Cable / LAN Solution Systems / CATV system / Radio products, etc.

#### **Energy and Industrial Products**

Copper wires and Aluminum wires / Power transmission cable / Insulated wires / Power transmission cable accessories and installations / Cable conduits / Water-feeding pipe materials / Foam products / UV tapes for semiconductor manufacturing / Electrical Insulation Tape / Electric material products, etc.

#### **Electronics and Automotive Systems**

Automotive components and wiring harness / Magnet wires / Electronic component materials / Heatsinks / Hard disc drive (HDD) aluminum substrates / Battery products, etc.

#### **Metals**

Copper and copper alloy products (plates, strips, pipes, rods, foils, and wires) / Functional surface products (plating)/ Electrodeposited copper foil / Processed products for electronic parts / Superconducting products / Special metal materials (Shapememory and super-elastic alloys), etc.

#### **Services and Others**

Logistics / Information processing service / Software development / Service business (real-estate leasing, hydraulic power generation and so on) / R&D, etc.