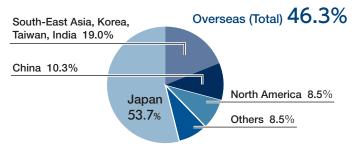

# **Group Profile**

## Company Profile

Company Name Furukawa Electric Co., Ltd.

President Mitsuyoshi Shibata

Founded 1884 Established 1896

Paid-in Capital ¥69,395 million

(As of March 31, 2016)

Net sales ¥874,879 million (Consolidated)

(Years ended March 31, 2016) ¥398,851 million

(Non-Consolidated)

Number of Employees 49,826 (Consolidated)
(As of March 31, 2016) 3,232 (Non-Consolidated)

Head Office Marunouchi Nakadori Bldg., 2-3,

Marunouchi 2-chome, Chiyoda-

ku, Tokyo 100-8322, Japan

TEL. +81-3-3286-3001

#### Percentage of net sales by segment



#### Percentage of overseas sales



## Major Products and Services

#### **Telecommunications**



Optical fiber cables / Metal communication cables / Semiconductor optical devices / Fusion Splicer / Electronic appliance wires / Optical components / Network equipment / Optical fiber cable accessories and installations / LAN Cable / LAN Solution Systems / CATV system / Radio products, etc.

#### **Energy and Industrial Products**



Copper wires and Aluminum wires / Power transmission cable / Insulated wires / Power transmission cable accessories and installations / Cable conduits / Water-feeding pipe materials / Foam products / UV tapes for semiconductor manufacturing / Electrical Insulation Tape / Electric material products, etc.

#### **Electronics and Automotive Systems**



Automotive components and wiring harness / Ma